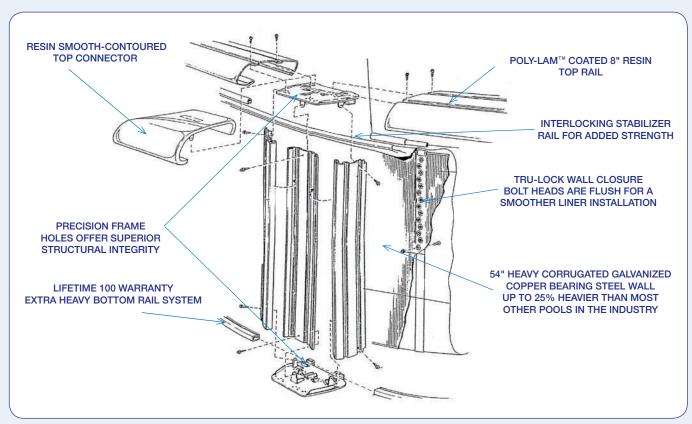

#### **Pool Features**

- Rugged Coated 6" Painted Top Rails and Verticals
- 52" pool wall in a designer pattern.

#### **Pool Frame & Walls**

- Maximum strength, corrosion resistant hot-dipped galvanized copper bearing steel pool frame and wall.
- · Available in an array of exciting sizes:

Round: 8', 12', 15', 18', 21', 24', 27', 30', 33' Oval: 12' x 24', 15' x 24', 15' x 30', 18' x 33'

### **Product Warranties**

The first 3 years of our pool warranties are covered 100% against manufacturer defects (the remainder of each warranty is prorated). The bottom rails receive a Lifetime 100% warranty. Pool & Frame - 35 Year Limited.