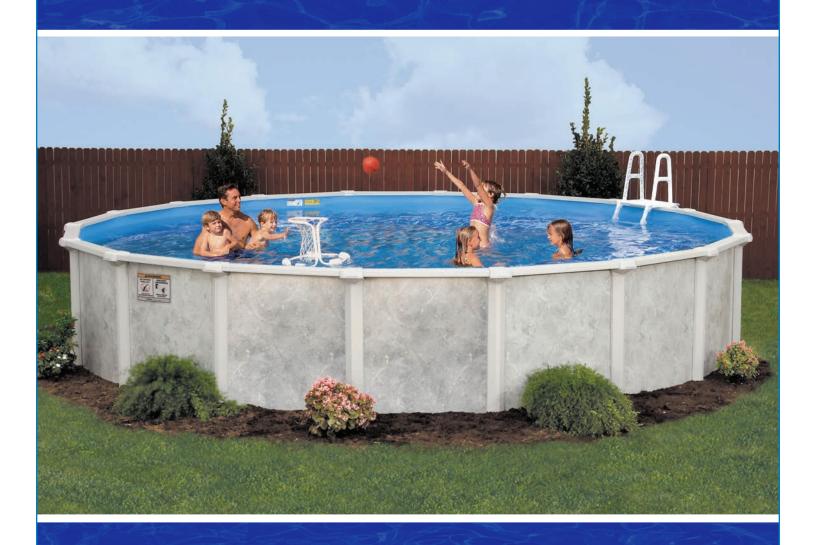

# Gray Valley

Gray Valley blends a handsome silvertone frame with a marble-styled wall pattern in attractive grey colors. This classy design enhances any backyard environment.

#### **Pool Features**

- Rugged Coated 6" Painted Top Rails and Verticals
- 52" pool wall in a designer pattern.

#### **Pool Frame & Walls**

- Maximum strength, corrosion resistant hot-dipped galvanized copper bearing steel pool frame and wall.
- · Available in an array of exciting sizes:

Round: 8', 12', 15', 18', 21', 24', 27', 30', 33' Oval: 12' x 24', 15' x 24', 15' x 30', 18' x 33'